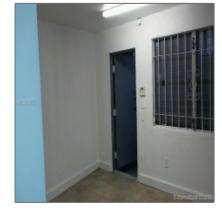

# 1055 E 28 ST - Miami, Florida 33013

#### Basic Details

| Property Type: | <b>Commercial Land</b>    |
|----------------|---------------------------|
| Listing Type:  | For Sale                  |
| Listing ID:    | A10334876                 |
| Price:         | \$475,000                 |
| View:          | Garden view,other<br>view |
| Lot Area:      | 5,270 Sqft                |
| Status:        | Active                    |