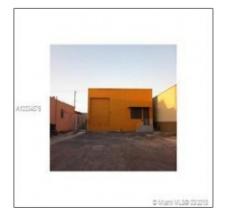

# 1055 E 28 ST - Miami, Florida 33013

#### Basic Details

| Property Type: | <b>Commercial Land</b>    |
|----------------|---------------------------|
| Listing Type:  | For Sale                  |
| Listing ID:    | A10334876                 |
| Price:         | \$475,000                 |
| View:          | Garden view,other<br>view |
| Lot Area:      | 5,270 Sqft                |
| Status:        | Active                    |