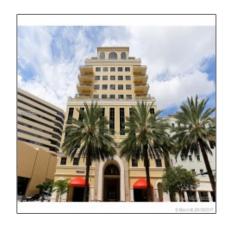

### **Basic Details**

Commercial Property Type: **Property** Prop Type/Type of Building: Retail space For Sale

Listing Type:

Listing ID: A10283546

Price: \$524,610

Garden view,other View:

view

Year Built: 2009

### Features

| #Stories:   | 14 |
|-------------|----|
| #Buildings: | 1  |
| #Floors:    | 14 |
| √ Parking   |    |