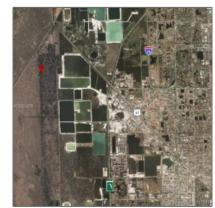

## Address Map

| Country: | US                |  |
|----------|-------------------|--|
| State:   | FL                |  |
| County:  | Miami-Dade County |  |
| City:    | Doral             |  |
| Zipcode: | 33178             |  |
|          |                   |  |

### **Additional Information**

| Area:                  | 39                           |
|------------------------|------------------------------|
| Subdivision:           | FLORIDA FRUIT<br>LAND COMPAN |
| Parcel Number:         | 30-29-21-001-0270            |
| Tax Amount:            | <b>\$179</b>                 |
| Tax Year:              | 2016                         |
| Zoning<br>Information: | 8900                         |
| Elementary<br>School:  | Coconut grove                |
| Middle School:         | Ponce de leon                |