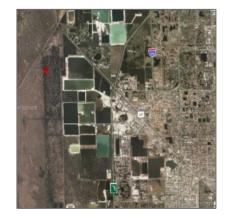

## Address Map

| Country: | US                |  |
|----------|-------------------|--|
| State:   | FL                |  |
| County:  | Miami-Dade County |  |
| City:    | Doral             |  |
| Zipcode: | 33178             |  |
|          |                   |  |

### **Additional Information**

| Area:                  | 39                           |
|------------------------|------------------------------|
| Subdivision:           | FLORIDA FRUIT<br>LAND COMPAN |
| Parcel Number:         | 30-29-21-001-0270            |
| Tax Amount:            | <b>\$179</b>                 |
| Tax Year:              | 2016                         |
| Zoning<br>Information: | 8900                         |
| Elementary<br>School:  | Coconut grove                |
| Middle School:         | Ponce de leon                |