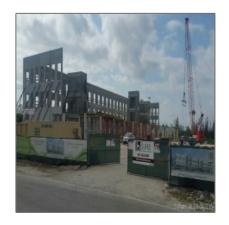

# 1695 NW 110th Ave

- Sweetwater, Florida 33172

#### **Basic Details**

Property Type: Commercial Property

 $\sqrt{\phantom{a}}$ 

Prop Type/Type of Building:

Condominium

Listing Type: For Sale

Listing ID: **A10379090** 

Price: **\$280,000** 

View: Garden view, other

view

Lot Area: 85,904 Sqft

Status: Active