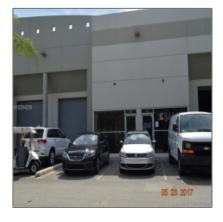

### **Basic Details**

Commercial Property Type: **Property** 

Prop Type/Type of Building:

Office space

Listing Type: For Sale

Listing ID: A10284205

Price: **\$350** 

1 #Units:

Garden view, other View:

view

Year Built: 1995

236,852 Sqft Lot Area:

Unit Number: 111

Status: Active

Address Map

City:

#### **Features**

Parking: