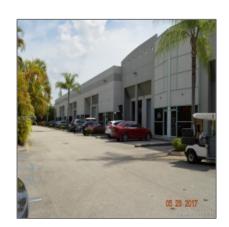

### **Basic Details**

Commercial Property Type: **Property** 

Prop Type/Type of Building:

Office space

Listing Type: For Sale

Listing ID: A10284205

Price: **\$350** 

1 #Units:

Garden view, other View:

view

Year Built: 1995

236,852 Sqft Lot Area:

Unit Number: 111

Status: Active

Address Map

City:

#### **Features**

Parking: