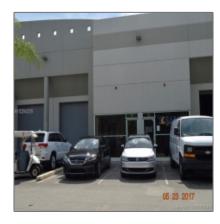

### **Basic Details**

Commercial Property Type: **Property** 

Prop Type/Type of Building:

Office space

Listing Type: For Sale

Listing ID: A10284205

Price: **\$350** 

1 #Units:

Garden view, other View:

view

Year Built: 1995

236,852 Sqft Lot Area:

Unit Number: 111

Status: Active

Address Map

City:

#### **Features**

Parking: