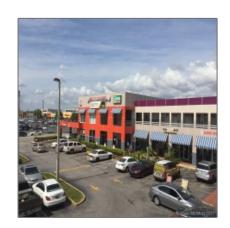

### Basic Details

| Property Type:               | Commercial<br>Property |
|------------------------------|------------------------|
| √ Prop Type/Typ<br>Building: | pe of Retail space     |

Listing Type: For Sale

Listing ID: **A10206088** 

Price: \$4,667

View: Garden view,other view

Year Built: 1987

Lot Area: 2,800 Sqft

Status: Active

#### Features

| #Stories:   | 2                            |
|-------------|------------------------------|
| √ Parking:  | 1, 2                         |
| √ Flooring: | Tile floors, Concrete floors |
| √ Roof:     | Composition roll             |