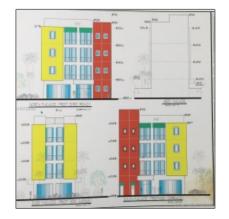

# 9000 SW 40th St

- Miami, Florida 33165

### **Basic Details**

Property Type: Commercial Land

Listing Type: For Sale

Listing ID: **A10139338** 

Price: \$2,000,000

View: Garden view, other

view

Lot Area: 15,400 Sqft