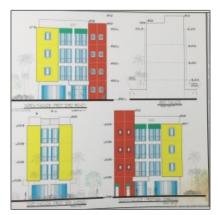

# 9000 SW 40th St

- Miami, Florida 33165

### **Basic Details**

Property Type: Commercial Land

Listing Type: For Sale

Listing ID: **A10139338** 

Price: \$2,000,000

View: Garden view, other

view

Lot Area: 15,400 Sqft