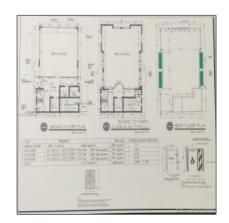

# 9000 SW 40th St

- Miami, Florida 33165

### **Basic Details**

Property Type: Commercial Land

Listing Type: For Sale

Listing ID: **A10139338** 

Price: \$2,000,000

View: Garden view, other

view

Lot Area: 15,400 Sqft