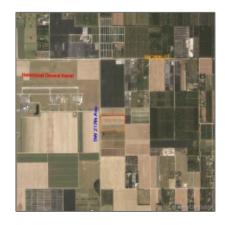

### - Unincorporated Dade County, Florida 33030

## Address Map

| Country: | US                            |  |
|----------|-------------------------------|--|
| State:   | FL                            |  |
| County:  | <b>Miami-Dade County</b>      |  |
| City:    | Unincorporated<br>Dade County |  |
| Zipcode: | 33030                         |  |
|          |                               |  |