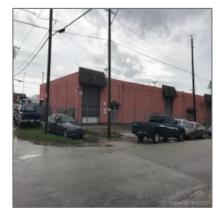

# 3300 NW 37th St

- Miami, Florida 33142

## **Basic Details**

Property Type: Commercial Property

√

Prop Type/Type of Building:

Office/warehouse combination, Warehouse space

Listing Type: For Sale

Listing ID: **A10379356** 

Price: **\$2,150,000** 

View: Garden view, other

view

Year Built: 1972

Lot Area: 33,072 Sqft

Status: Active