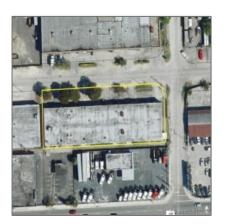

## Address Map

Country: US

State: FL

County: Miami-Dade County

City: Miami

Zipcode: 33142

## Additional Information

| Area:                  | 31                |  |
|------------------------|-------------------|--|
| Parcel Number:         | 30-31-21-036-0620 |  |
| Tax Amount:            | \$15,246          |  |
| Tax Year:              | 2017              |  |
| Zoning<br>Information: | 7300              |  |