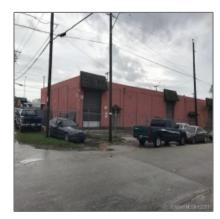

# 3300 NW 37th St

- Miami, Florida 33142

## **Basic Details**

Property Type: Commercial Property

√

Prop Type/Type of Building:

Office/warehouse combination, Warehouse space

Listing Type: For Sale

Listing ID: **A10379356** 

Price: **\$2,150,000** 

View: Garden view, other

view

Year Built: 1972

Lot Area: 33,072 Sqft

Status: Active