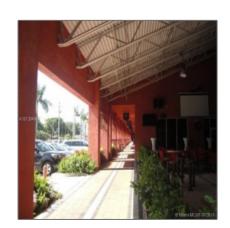

#### Basic Details

| Property Type:                | Commercial<br>Property     |  |
|-------------------------------|----------------------------|--|
| ✓ Prop Type/Type of Building: | Retail space, Office space |  |
| Listing Type:                 | For Sale                   |  |
| Listing ID:                   | A10139496                  |  |
| Price:                        | \$3,740                    |  |
| View: Ga                      | Garden view,other<br>view  |  |
| Year Built:                   | 2000                       |  |
| Lot Area:                     | 1,636 Sqft                 |  |
| Status:                       | Active                     |  |

#### Features

| #Stories:   | 1            |
|-------------|--------------|
| #Floors:    | 1            |
| √ Parking:  | 1, 3         |
| √ Flooring: | Tile floors  |
| √ Roof:     | Shingle roof |