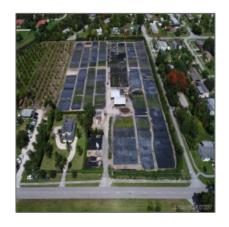

### **Basic Details**

Property Type: Commercial Land

Listing Type: For Sale

Listing ID: **A10305093** 

Price: \$1,490,000

View: Garden view, other

view

Lot Area: **279,220 Sqft** 

## Address Map

| Country: | US                |  |
|----------|-------------------|--|
| State:   | FL                |  |
| County:  | Miami-Dade County |  |
| City:    | Homestead         |  |
| Zipcode: | 33030             |  |
|          |                   |  |