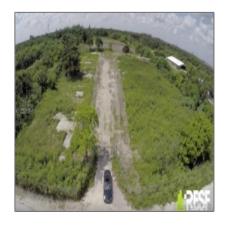

# 13850 NW 186 st

- Hialeah, Florida 33018

#### **Basic Details**

| Property Type: | <b>Commercial Land</b>    |  |
|----------------|---------------------------|--|
| Listing Type:  | For Sale                  |  |
| Listing ID:    | A10321391                 |  |
| Price:         | \$5,000,000               |  |
| View:          | Garden view,other<br>view |  |
| Lot Area:      | 430,808 Sqft              |  |
|                |                           |  |