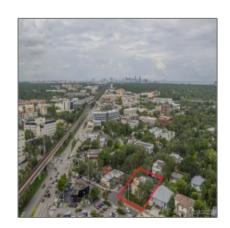

### Address Map

| Country:       | US                |  |
|----------------|-------------------|--|
| State:         | FL                |  |
| County:        | Miami-Dade County |  |
| City:          | South Miami       |  |
| Zipcode:       | 33143             |  |
| Building Name: | 6150 SW 76 Street |  |