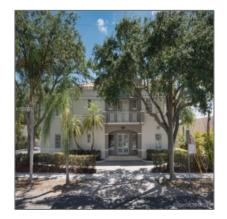

# 6150 SW 76 St

- South Miami, Florida 33143

#### Basic Details

| Property Type:                | Commercial<br>Property    |
|-------------------------------|---------------------------|
| √ Prop Type/Type<br>Building: | of Office space           |
| Listing Type:                 | For Sale                  |
| Listing ID:                   | A10360692                 |
| Price:                        | \$35                      |
| View:                         | Garden view,other<br>view |
| Year Built:                   | 1990                      |
| Lot Area:                     | 12,247 Sqft               |
| Status:                       | Active                    |