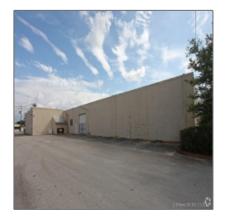

# 38 AVENUE WAREHOUSES

#### **Basic Details**

| Property Type:                | Commercial<br>Property                        |
|-------------------------------|-----------------------------------------------|
| √ Prop Type/Type of Building: | Office/warehouse combination, Warehouse space |
| Listing Type:                 | For Lease                                     |
| Listing ID:                   | A10379457                                     |
| Price:                        | \$4,320                                       |
| View: G                       | arden view,other<br>view                      |
| Year Built:                   | 1980                                          |
| Lot Area:                     | 82,074 Sqft                                   |
| Status:                       | Active                                        |

### **Additional Information**

| Area:                 | 3560          |
|-----------------------|---------------|
| Parcel Number:        | 494231250025  |
| Elementary<br>School: | Coconut grove |
| Middle School:        | Ponce de leon |
| Senior High           | Coral springs |