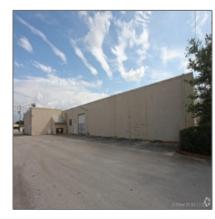

# 38 AVENUE WAREHOUSES

#### **Basic Details**

| Property Type:                | Commercial<br>Property                        |
|-------------------------------|-----------------------------------------------|
| √ Prop Type/Type of Building: | Office/warehouse combination, Warehouse space |
| Listing Type:                 | For Lease                                     |
| Listing ID:                   | A10379457                                     |
| Price:                        | \$4,320                                       |
| View: G                       | arden view,other<br>view                      |
| Year Built:                   | 1980                                          |
| Lot Area:                     | 82,074 Sqft                                   |
| Status:                       | Active                                        |

### **Additional Information**

| Area:                 | 3560          |
|-----------------------|---------------|
| Parcel Number:        | 494231250025  |
| Elementary<br>School: | Coconut grove |
| Middle School:        | Ponce de leon |
| Senior High           | Coral springs |