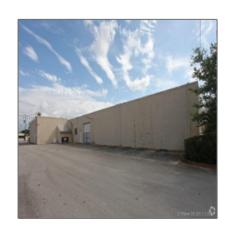

# 38 AVENUE WAREHOUSES

#### **Basic Details**

| Property Type:                | Commercial<br>Property                        |
|-------------------------------|-----------------------------------------------|
| √ Prop Type/Type of Building: | Office/warehouse combination, Warehouse space |
| Listing Type:                 | For Lease                                     |
| Listing ID:                   | A10379457                                     |
| Price:                        | \$4,320                                       |
| View: G                       | arden view,other<br>view                      |
| Year Built:                   | 1980                                          |
| Lot Area:                     | 82,074 Sqft                                   |
| Status:                       | Active                                        |

### **Additional Information**

| Area:                 | 3560          |
|-----------------------|---------------|
| Parcel Number:        | 494231250025  |
| Elementary<br>School: | Coconut grove |
| Middle School:        | Ponce de leon |
| Senior High           | Coral springs |