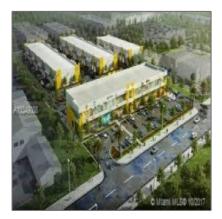

# 10887 NW 17th ST

- Sweetwater, Florida 33172

#### Basic **Details**

| Property Type:                | Commercial<br>Property          |
|-------------------------------|---------------------------------|
| ✓ Prop Type/Type of Building: | f Retail space, Shopping center |
| Listing Type:                 | For Sale                        |
| Listing ID:                   | A10349088                       |
| Price:                        | \$5,190                         |
| #Units:                       | 12                              |
| View: G                       | Garden view,other<br>view       |
| Year Built:                   | 2017                            |
| Unit Number:                  | 110                             |
| Status:                       | Active                          |

Building Name:

Dolphin Park of Commerce REO:

Addresson Internet:

Agent Info

Jiovanny Restrepo ☎ +1 (786) 760-1077 ⊠ mail@jio.realtor

+1 (786) 760-1077 - 1335 Lincoln Rd. Miami Beach, FL 33139

No

1