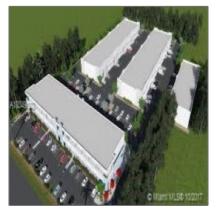

# 10887 NW 17th ST

- Sweetwater, Florida 33172

#### Basic **Details**

| Property Type:                | Commercial<br>Property          |
|-------------------------------|---------------------------------|
| ✓ Prop Type/Type of Building: | f Retail space, Shopping center |
| Listing Type:                 | For Sale                        |
| Listing ID:                   | A10349088                       |
| Price:                        | \$5,190                         |
| #Units:                       | 12                              |
| View: G                       | Garden view,other<br>view       |
| Year Built:                   | 2017                            |
| Unit Number:                  | 110                             |
| Status:                       | Active                          |

Building Name:

Dolphin Park of Commerce REO:

Addresson Internet:

Agent Info

Jiovanny Restrepo ☎ +1 (786) 760-1077 ⊠ mail@jio.realtor

+1 (786) 760-1077 - 1335 Lincoln Rd. Miami Beach, FL 33139

No

1