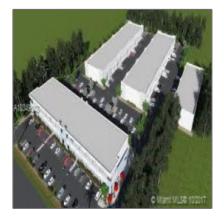

# 10887 NW 17th ST

- Sweetwater, Florida 33172

#### Basic **Details**

| Property Type:                | Commercial<br>Property          |
|-------------------------------|---------------------------------|
| ✓ Prop Type/Type of Building: | f Retail space, Shopping center |
| Listing Type:                 | For Sale                        |
| Listing ID:                   | A10349088                       |
| Price:                        | \$5,190                         |
| #Units:                       | 12                              |
| View: G                       | Garden view,other<br>view       |
| Year Built:                   | 2017                            |
| Unit Number:                  | 110                             |
| Status:                       | Active                          |

Building Name:

Dolphin Park of Commerce REO:

Addresson Internet:

Agent Info

Jiovanny Restrepo ☎ +1 (786) 760-1077 ⊠ mail@jio.realtor

+1 (786) 760-1077 - 1335 Lincoln Rd. Miami Beach, FL 33139

No

1