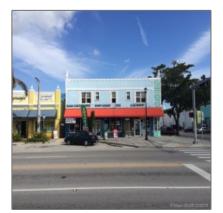

#### Basic Details

| Property Type:                   | Commercial<br>Property     |
|----------------------------------|----------------------------|
| ✓ Prop Type/Type of<br>Building: | Retail space, Office space |
| Listing Type:                    | For Sale                   |
| Listing ID:                      | A10259861                  |
| Price:                           | \$25                       |
| View: Ga                         | rden view,other<br>view    |
| Year Built:                      | 1920                       |
| Lot Area:                        | 14,743 Sqft                |
| Status:                          | Active                     |