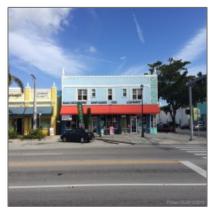

#### Basic Details

| Property Type:                   | Commercial<br>Property     |
|----------------------------------|----------------------------|
| ✓ Prop Type/Type of<br>Building: | Retail space, Office space |
| Listing Type:                    | For Sale                   |
| Listing ID:                      | A10259861                  |
| Price:                           | \$25                       |
| View: Ga                         | rden view,other<br>view    |
| Year Built:                      | 1920                       |
| Lot Area:                        | 14,743 Sqft                |
| Status:                          | Active                     |