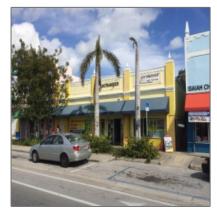

#### Basic Details

| Property Type:                   | Commercial<br>Property     |
|----------------------------------|----------------------------|
| ✓ Prop Type/Type of<br>Building: | Retail space, Office space |
| Listing Type:                    | For Sale                   |
| Listing ID:                      | A10259861                  |
| Price:                           | \$25                       |
| View: Ga                         | rden view,other<br>view    |
| Year Built:                      | 1920                       |
| Lot Area:                        | 14,743 Sqft                |
| Status:                          | Active                     |