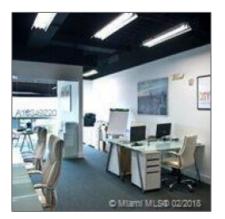

### Basic Details

| Property Type:                | Commercial<br>Property    |  |
|-------------------------------|---------------------------|--|
| ✓ Prop Type/Type of Building: | Condominium               |  |
| Listing Type:                 | For Sale                  |  |
| Listing ID:                   | A10349220                 |  |
| Price:                        | \$249,000                 |  |
| View: Gar                     | Garden view,other<br>view |  |
| Year Built:                   | 2007                      |  |
| Status:                       | Active                    |  |

## Address Map

| Country:       | US                |  |
|----------------|-------------------|--|
| State:         | FL                |  |
| County:        | Miami-Dade County |  |
| City:          | Miami             |  |
| Zipcode:       | 33130             |  |
| Building Name: | LATITUDEONE       |  |