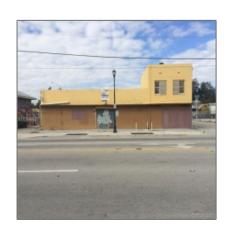

#### Basic Details

| Property Type:                | Commercial<br>Property          |
|-------------------------------|---------------------------------|
| √ Prop Type/Type of Building: | Retail space,<br>Restaurant/bar |
| Listing Type:                 | For Sale                        |
| Listing ID:                   | A10259863                       |
| Price:                        | \$20                            |
| View: G                       | arden view,other<br>view        |
| Year Built:                   | 1946                            |
| Lot Area:                     | 9,590 Sqft                      |
| Status:                       | Active                          |

## Address Map

| Country:       | US                       |  |
|----------------|--------------------------|--|
| State:         | FL                       |  |
| County:        | <b>Miami-Dade County</b> |  |
| City:          | Miami                    |  |
| Zipcode:       | 33138                    |  |
| Building Name: | Little Haiti             |  |