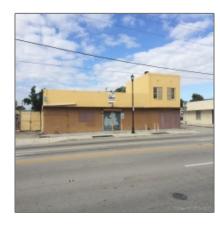

#### Basic Details

| Property Type:                | Commercial<br>Property          |
|-------------------------------|---------------------------------|
| √ Prop Type/Type of Building: | Retail space,<br>Restaurant/bar |
| Listing Type:                 | For Sale                        |
| Listing ID:                   | A10259863                       |
| Price:                        | \$20                            |
| View: G                       | arden view,other<br>view        |
| Year Built:                   | 1946                            |
| Lot Area:                     | 9,590 Sqft                      |
| Status:                       | Active                          |

## Address Map

| Country:       | US                       |  |
|----------------|--------------------------|--|
| State:         | FL                       |  |
| County:        | <b>Miami-Dade County</b> |  |
| City:          | Miami                    |  |
| Zipcode:       | 33138                    |  |
| Building Name: | Little Haiti             |  |