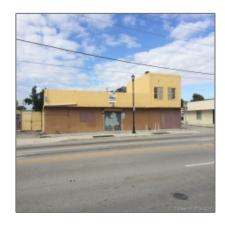

#### Basic Details

| Property Type:                | Commercial<br>Property          |
|-------------------------------|---------------------------------|
| √ Prop Type/Type of Building: | Retail space,<br>Restaurant/bar |
| Listing Type:                 | For Sale                        |
| Listing ID:                   | A10259863                       |
| Price:                        | \$20                            |
| View: G                       | arden view,other<br>view        |
| Year Built:                   | 1946                            |
| Lot Area:                     | 9,590 Sqft                      |
| Status:                       | Active                          |

## Address Map

| Country:       | US                       |  |
|----------------|--------------------------|--|
| State:         | FL                       |  |
| County:        | <b>Miami-Dade County</b> |  |
| City:          | Miami                    |  |
| Zipcode:       | 33138                    |  |
| Building Name: | Little Haiti             |  |