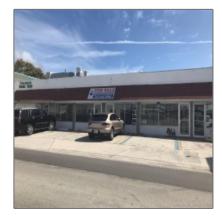

# 1313 N Federal Hwy

- Hollywood, Florida 33020

#### **Basic Details**

Property Type: Commercial Property

√

Prop Type/Type of Building:

Retail space, Shopping center

Listing Type: For Sale

Listing ID: **A10361095** 

Price: **\$590,000** 

View: Garden view, other

view

Year Built: 1962

Lot Area: 5,818 Sqft

Status: Active