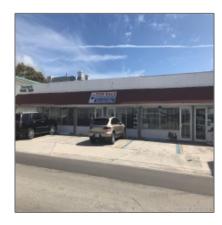

# 1313 N Federal Hwy

- Hollywood, Florida 33020

#### **Basic Details**

Property Type: Commercial Property

√

Prop Type/Type of Building:

Retail space, Shopping center

Listing Type: For Sale

Listing ID: **A10361095** 

Price: **\$590,000** 

View: Garden view, other

view

Year Built: 1962

Lot Area: 5,818 Sqft

Status: Active