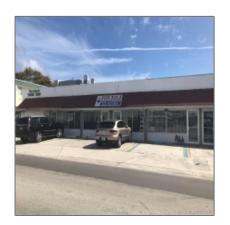

# 1313 N Federal Hwy

- Hollywood, Florida 33020

#### **Basic Details**

Property Type: Commercial Property

√

Prop Type/Type of Building:

Retail space, Shopping center

Listing Type: For Sale

Listing ID: **A10361095** 

Price: **\$590,000** 

View: Garden view, other

view

Year Built: 1962

Lot Area: 5,818 Sqft

Status: Active