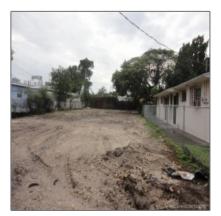

#### Basic Details

| Property Type: | <b>Commercial Land</b>    |
|----------------|---------------------------|
| Listing Type:  | For Sale                  |
| Listing ID:    | A10208821                 |
| Price:         | \$485,000                 |
| View:          | Garden view,other<br>view |
| Lot Area:      | 7,200 Sqft                |
| Status:        | Active                    |

### Additional Information

| Area:                  | 31                         |  |
|------------------------|----------------------------|--|
| Subdivision:           | Buena Vista<br>Heights Add |  |
| Parcel Number:         | 01-31-24-020-1000          |  |
| Tax Amount:            | \$4,651                    |  |
| Tax Year:              | 2016                       |  |
| Zoning<br>Information: | R-2                        |  |
| Elementary<br>School:  | Coconut grove              |  |
| Middle School:         | Ponce de leon              |  |
|                        |                            |  |