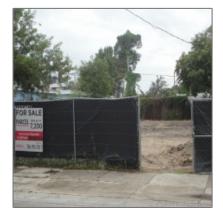

#### Basic Details

| Property Type: | <b>Commercial Land</b>    |
|----------------|---------------------------|
| Listing Type:  | For Sale                  |
| Listing ID:    | A10208821                 |
| Price:         | \$485,000                 |
| View:          | Garden view,other<br>view |
| Lot Area:      | 7,200 Sqft                |
| Status:        | Active                    |

### Additional Information

| Area:                  | 31                         |  |
|------------------------|----------------------------|--|
| Subdivision:           | Buena Vista<br>Heights Add |  |
| Parcel Number:         | 01-31-24-020-1000          |  |
| Tax Amount:            | \$4,651                    |  |
| Tax Year:              | 2016                       |  |
| Zoning<br>Information: | R-2                        |  |
| Elementary<br>School:  | Coconut grove              |  |
| Middle School:         | Ponce de leon              |  |
|                        |                            |  |