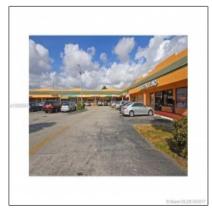

# 13353 SW 42nd St

- Miami, Florida 33175

#### Basic Details

| Property Type: | <b>Commercial Land</b>    |
|----------------|---------------------------|
| Listing Type:  | For Sale                  |
| Listing ID:    | A10260587                 |
| Price:         | \$6,499,000               |
| View:          | Garden view,other<br>view |
| Lot Area:      | 58,040 Sqft               |
| Status:        | Active                    |