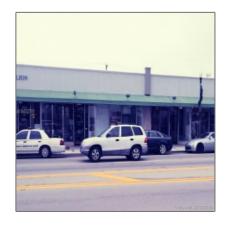

### **Basic Details**

Property Type: Commercial Property

√ Prop Type/Type of Building:

Retail space, Strip store

Listing Type: For Lease

Listing ID: **A10432711** 

Price: **\$1,600** 

#Units: 1

View: Garden view, other

view

Year Built: 1956

Lot Area: 1,001 Sqft

Status: Active

# Address Map

Country: US

State: FL

County: Miami-Dade County

City: North Miami

Zipcode: **33161** 