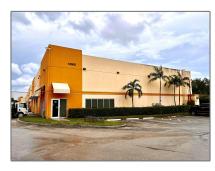

# 12605 NW 115th Ave

- Medley, Florida 33178

#### Tipo de **Commercial** Propiedad: **Property** Prop Type/Type of Industrial, Warehouse Building: Tipo de Listado: **For Sale** ID del Listado: A11681816 Precio: \$1,750,000 Vista: Garden view, other view Year Built: 2007 Complex Name: **105** Building 12605 Number: Estado: **Active** 4,875 Sqft **Building Area: Industrial Property** SubType:

**Building Only** Zipcode: 33178 Directions: Located in Medley, **UNGR01** Office MlsId: **Business Park Listing Terms:** All Cash, **Environment, With** Conventional/refinance **Immediate access** to FL Turnpike & 1 New S.R. 27, Easy Construction: **Access to Dolphin Expressway** Road Frontage Private Road (SR-836), Palmetto Type: **Expressway** Special Listing (SR-826). Close Sale Conditions: **Proximity to Broward County** \$12,792 Tax Annual Line. Amount: Water Source: Public Zoning: 0000