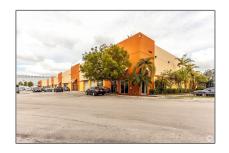

# 12605 NW 115th Ave

- Medley, Florida 33178

#### Tipo de **Commercial** Propiedad: **Property** Prop Type/Type of Industrial, Warehouse Building: Tipo de Listado: **For Sale** ID del Listado: A11681816 Precio: \$1,750,000 Vista: Garden view, other view Year Built: 2007 Complex Name: **105** Building 12605 Number: Estado: **Active** 4,875 Sqft **Building Area: Industrial Property** SubType:

**Building Only** Zipcode: 33178 Directions: Located in Medley, **UNGR01** Office MlsId: **Business Park Listing Terms:** All Cash, **Environment, With** Conventional/refinance **Immediate access** to FL Turnpike & 1 New S.R. 27, Easy Construction: **Access to Dolphin Expressway** Road Frontage Private Road (SR-836), Palmetto Type: **Expressway** Special Listing (SR-826). Close Sale Conditions: **Proximity to Broward County** \$12,792 Tax Annual Line. Amount: Water Source: Public Zoning: 0000