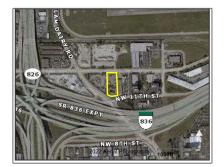

## Address Map

| País:   | US                |  |
|---------|-------------------|--|
| Estado: | FL                |  |
| County: | Miami-Dade County |  |
| Ciudad: | Miami             |  |

## Additional Information

| Zipcode:                                                                                            | 33126                                                  | Type:                 | Thoroughfare,<br>Interchange |
|-----------------------------------------------------------------------------------------------------|--------------------------------------------------------|-----------------------|------------------------------|
|                                                                                                     | Access to property<br>on NW 12th Street<br>and NW 11th | Tax Annual<br>Amount: | \$40,924                     |
|                                                                                                     | Street. Exposure to<br>Palmetto                        | Tax Year:             | 2023                         |
| Expressway<br>(SR-826), Dolphin<br>Expressway<br>(SR-836), NW 12th<br>Street and Milam<br>Dairy Rd. | $\checkmark$ Water Source:                             | Municipal Water       |                              |
|                                                                                                     | Zoning:                                                | 6400                  |                              |
|                                                                                                     |                                                        |                       |                              |