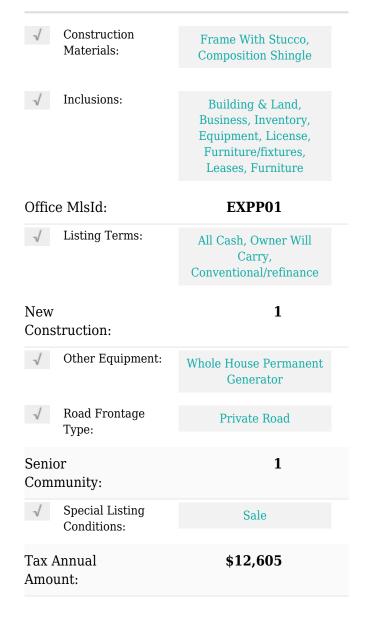

| ID del Listado:      | A11693082                 |              |                            | Shingle                                 |
|----------------------|---------------------------|--------------|----------------------------|-----------------------------------------|
| Precio:              | \$675,000                 | √            | Sewer:                     | Public Sanitation                       |
| Vista:               | Garden view,other<br>view | $\checkmark$ | Accessibility<br>Features: | Wheelchair Designed                     |
| Year Built:          | 1973                      | $\checkmark$ | Building Features:         | Private Restrooms                       |
| Área del Solar:      | 6,081 Sqft                | $\checkmark$ | Lot Features:              | In Residential Area                     |
| DOM:                 | 10                        | $\checkmark$ | Parking Features:          | Invitado, Free Parkin                   |
| Building<br>Number:  | 2560                      | $\checkmark$ | Security Features:         | Smoke Alarm, Smoke<br>Detector(s), Fire |
| Estado:              | Active                    |              | Sprinkler Syst             |                                         |
| Building Area:       | 1,740 Sqft                |              |                            |                                         |
| Property<br>SubType: | Special purpose           |              |                            |                                         |

#### **Additional Information**

| √ Water Source: | Public |
|-----------------|--------|
|                 |        |
| Zoning.         | RS-5   |