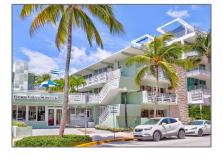

# 1446 Ocean Dr # 2

- Miami Beach, Florida 33139

### **Basic Details**

| Tipo de                       | Commercial                                        |  |
|-------------------------------|---------------------------------------------------|--|
| Propiedad:                    | Property                                          |  |
| ✓ Prop Type/Type of Building: | Hotel/motel, Commercial,<br>Retail, Office/retail |  |
| Tipo de Listado:              | For Sale                                          |  |
| ID del Listado:               | A11692887                                         |  |
| Precio:                       | \$1,999,000                                       |  |
| Vista: Ga                     | rden view,other<br>view                           |  |
| Year Built:                   | 1960                                              |  |
| DOM:                          | 5                                                 |  |
| Building<br>Number:           | 1446                                              |  |
| Unit Number:                  | 1 & 2                                             |  |
| Estado:                       | Active                                            |  |
| Building Area:                | 800 Sqft                                          |  |
| Property<br>SubType:          | Retail                                            |  |