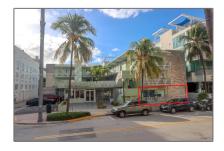

# 1446 Ocean Dr # 2

- Miami Beach, Florida 33139

### **Basic Details**

| Tipo de                       | Commercial                                        |  |
|-------------------------------|---------------------------------------------------|--|
| Propiedad:                    | Property                                          |  |
| ✓ Prop Type/Type of Building: | Hotel/motel, Commercial,<br>Retail, Office/retail |  |
| Tipo de Listado:              | For Sale                                          |  |
| ID del Listado:               | A11692887                                         |  |
| Precio:                       | \$1,999,000                                       |  |
| Vista: Ga                     | rden view,other<br>view                           |  |
| Year Built:                   | 1960                                              |  |
| DOM:                          | 5                                                 |  |
| Building<br>Number:           | 1446                                              |  |
| Unit Number:                  | 1 & 2                                             |  |
| Estado:                       | Active                                            |  |
| Building Area:                | 800 Sqft                                          |  |
| Property<br>SubType:          | Retail                                            |  |