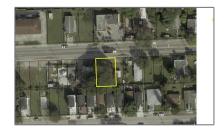

view

Área del Solar: 5,220 Sqft

DOM: 1

Complex Name: ROOSEVELT PARK

Building 2948

Number:

Estado: Active

Property Commercial

#### **Additional Information**

Office MlsId: EXPP01

✓ Listing Terms: All Cash, Conventional

New 1
Construction:

√ Road Frontage

Directions:

Take NW 27th Ave
North, on NW 46th
ST make a left turn
and half a block
down you will see
the parcel on your
right between a
SFR and a
Multifamily

Subdivision Name: complex.

ROOSEVELT PARK

Type: Public Road

Tax Annual \$1,732

Amount:

Tax Year: 2024

✓ Water Source: Municipal Water

**6400** 