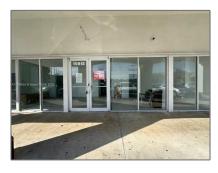

# 10812 NW 58th St Suite 15

- Doral, Florida 33178

### **Basic Details**

| Tipo de<br>Propiedad:         | Commercial<br>Property    |
|-------------------------------|---------------------------|
| ✓ Prop Type/Type of Building: | of Office/retail          |
| Tipo de Listado:              | For Sale                  |
| ID del Listado:               | A11696093                 |
| Precio:                       | <b>\$249</b>              |
| Vista:                        | Garden view,other<br>view |
| Year Built:                   | 2001                      |
| Área del Solar:               | 427,760 Sqft              |
| DOM:                          | 3                         |
| Complex Name:                 | DELIA PLAZA               |
| Unit Number:                  | Suite 15                  |
| Estado:                       | Active                    |
| Building Area:                | 2,000 Sqft                |
| Property<br>SubType:          | Office                    |
|                               |                           |