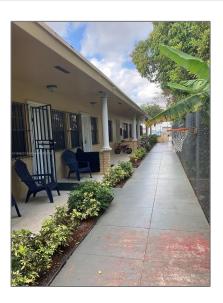

#### Basic Details

| Property Type:       | Commercial<br>Property |  |
|----------------------|------------------------|--|
| Listing Type:        | For Sale               |  |
| Listing ID:          | A11696291              |  |
| Price:               | \$1,300,000            |  |
| View:                | Garden view,other view |  |
| Year Built:          | 1952                   |  |
| Lot Area:            | 13,000 Sqft            |  |
| DOM:                 | 2                      |  |
| Building<br>Number:  | 1550                   |  |
| Status:              | Active                 |  |
| Building Area:       | 2,940 Sqft             |  |
| Property<br>SubType: | Income/multifamily     |  |