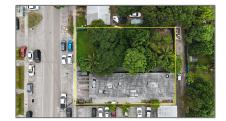

# 1550 NW 28th St

- Miami, Florida 33142

#### Basic Details

| Property Type:       | Commercial<br>Property |  |
|----------------------|------------------------|--|
| Listing Type:        | For Sale               |  |
| Listing ID:          | A11696291              |  |
| Price:               | \$1,300,000            |  |
| View:                | Garden view,other view |  |
| Year Built:          | 1952                   |  |
| Lot Area:            | 13,000 Sqft            |  |
| DOM:                 | 2                      |  |
| Building<br>Number:  | 1550                   |  |
| Status:              | Active                 |  |
| Building Area:       | 2,940 Sqft             |  |
| Property<br>SubType: | Income/multifamily     |  |