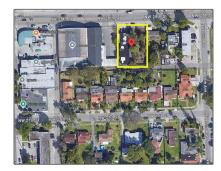

# 1550 NW 28th St

- Miami, Florida 33142

### Address Map

| Country: | US                |
|----------|-------------------|
| State:   | FL                |
| County:  | Miami-Dade County |
| City:    | Miami             |
| Zipcode: | 33142             |