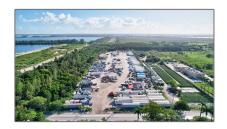

### Property Type: Commercial Land

√ Prop Type/Type of Building:

Unimproved Agri/recreatn/moblhome

Listing Type: For Sale

Listing ID: **A11696935** 

Price: **\$20,000,000** 

View: Garden view, other

view

Lot Area: **424,062 Sqft** 

DOM: 2

Complex Name: FLA FRUIT LAND

**CO SUB** 

Building **16891** 

Number:

Status: Active

Property Agriculture

#### **Features**

√ Sewer:

Public Sanitation, Other

√ Lot Features:

Other Location, 5 To Less Than 10 Acre Lot, 10 Or More Acres

√ Utilities:

Other, Electricity
Available, Other Utilities
Available, Electricity
Connected, Water
Connected, Water
Available, Sewer
Available