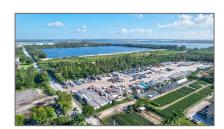

### Property Type: Commercial Land

√ Prop Type/Type of Building:

Unimproved Agri/recreatn/moblhome

Listing Type: For Sale

Listing ID: **A11696935** 

Price: **\$20,000,000** 

View: Garden view, other

view

Lot Area: **424,062 Sqft** 

DOM: 2

Complex Name: FLA FRUIT LAND

**CO SUB** 

Building **16891** 

Number:

Status: Active

Property Agriculture

#### **Features**

√ Sewer:

Public Sanitation, Other

√ Lot Features:

Other Location, 5 To Less Than 10 Acre Lot, 10 Or More Acres

√ Utilities:

Other, Electricity
Available, Other Utilities
Available, Electricity
Connected, Water
Connected, Water
Available, Sewer
Available