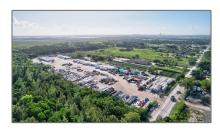

### Property Type: Commercial Land

√ Prop Type/Type of Building:

Unimproved Agri/recreatn/moblhome

Listing Type: For Sale

Listing ID: **A11696935** 

Price: **\$20,000,000** 

View: Garden view, other

view

Lot Area: **424,062 Sqft** 

DOM: 2

Complex Name: FLA FRUIT LAND

**CO SUB** 

Building **16891** 

Number:

Status: Active

Property Agriculture

#### **Features**

√ Sewer:

Public Sanitation, Other

√ Lot Features:

Other Location, 5 To Less Than 10 Acre Lot, 10 Or More Acres

√ Utilities:

Other, Electricity
Available, Other Utilities
Available, Electricity
Connected, Water
Connected, Water
Available, Sewer
Available