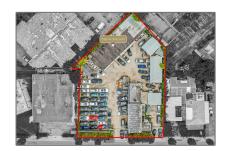

### Property Type: Commercial **Property** Prop Type/Type of Building: Industrial Listing Type: For Sale Listing ID: A11640177 Price: \$3,758,999 View: Garden view, other view Year Built: **1952** Lot Area: 25,326 Sqft DOM: 100 Building 15150 Number: Status: **Active Building Area:** 4,332 Sqft **Industrial** Property SubType:

#### **Features**

| $\sqrt{}$ | Cooling System:   | Wall/window Unit(s)           |
|-----------|-------------------|-------------------------------|
| $\sqrt{}$ | Parking:          | 50                            |
| $\sqrt{}$ | Flooring:         | Tile                          |
| $\sqrt{}$ | Sewer:            | Public Sanitation             |
| $\sqrt{}$ | Electric:         | 110 Volts Power, 220<br>Volts |
| $\sqrt{}$ | Parking Features: | Free Parking                  |