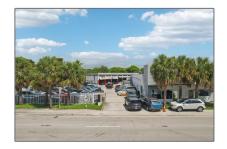

# 15150 W Dixie Hwy

- North Miami Beach, Florida 33162

### Property Type: Commercial **Property** Prop Type/Type of Building: Industrial Listing Type: For Sale Listing ID: A11640177 Price: \$3,758,999 View: Garden view, other view Year Built: **1952** Lot Area: 25,326 Sqft DOM: 100 Building 15150 Number: Status: **Active Building Area:** 4,332 Sqft **Industrial** Property SubType: