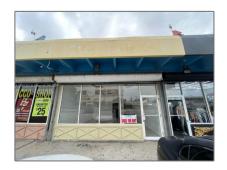

# 5650 NE 2nd Ave # B

- Miami, Florida 33137

#### **Basic Details**

Property Type: Commercial Property

√ Prop

Prop Type/Type of Building:

Commercial

Listing Type: For Sale

Listing ID: **A11697402** 

Price: **\$2,500** 

View: Garden view,other

view

Year Built: 1974

Lot Area: 16,384 Sqft

DOM: **1** 

Building 5650

Number:

Unit Number: **B** 

Status: Active

Building Area: 16,384 Sqft

Property Retail

SubType: