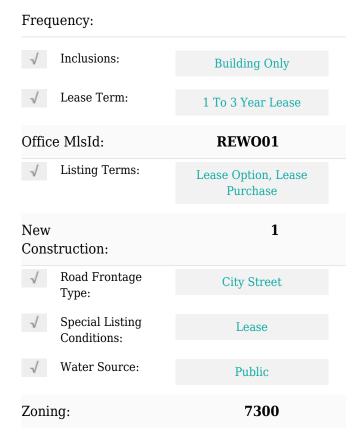

## Basic Details

| Tipo de<br>Propiedad:           | Commercial<br>Property        |
|---------------------------------|-------------------------------|
| ✓ Prop Type/Type o<br>Building: | f Office, Commercial<br>Condo |
| Tipo de Listado:                | For Sale                      |
| ID del Listado:                 | A11698585                     |
| Precio:                         | \$3,300                       |
| Vista:                          | Garden view,other<br>view     |
| Year Built:                     | 1969                          |
| Área del Solar:                 | 1,081 Sqft                    |
| Complex Name:                   | MIAMI AIRPORT<br>CENTER       |
| Building<br>Number:             | 7500                          |
| Unit Number:                    | 210                           |
| Estado:                         | Active                        |
| Building Area:                  | 1,081 Sqft                    |
| Property<br>SubType:            | Office                        |
|                                 |                               |

### **Additional Information**

| Association Fee  | Monthly    |
|------------------|------------|
| ASSOCIATION I CC | 1.10110111 |

Estado: FL

County: Miami-Dade County

Ciudad: Miami

Zipcode: 33122

Directions: Exit north 826 & NW 25 Street. Easy access to expressways.